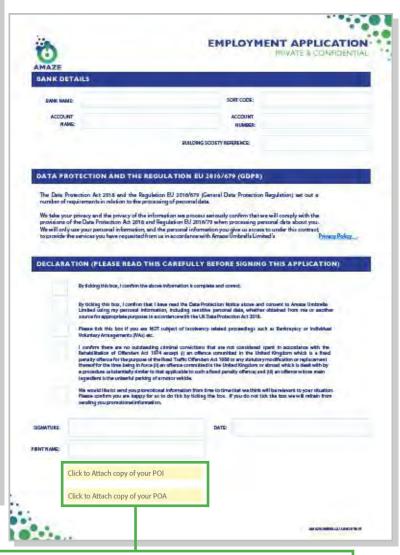

Most of the details are captured in our simple electronic application form which you will receive by email. This will look similar to the one below:

Amaze Umbrella Application Form

**Did you know?** You can upload your Proof of Identity (POI) and Proof of Address (POA) directly on the application form, saving you time and hassle.

To help you complete the application form with ease, we have produced a checklist (overleaf).

0161 464 8993 | enquiries@amazeumbrella.com | amazeumbrella.com