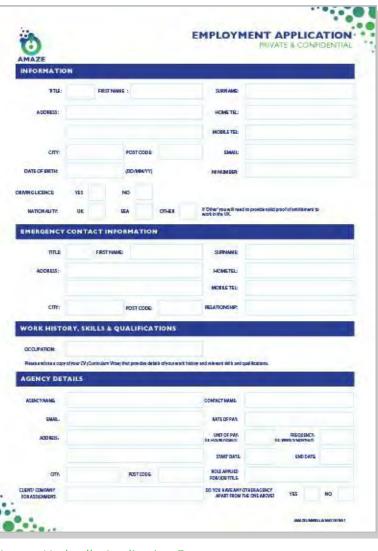

Most of the details are captured in our simple electronic application form which you will receive by email. This will look similar to the one below:

Amaze Umbrella Application Form

**Did you know?** You can upload your Proof of Identity (POI) and Proof of Address (POA) directly on the application form, saving you time and hassle.

To help you complete the application form with ease, we have produced a checklist (overleaf).

0161 464 8993 | enquiries@amazeumbrella.com | amazeumbrella.com